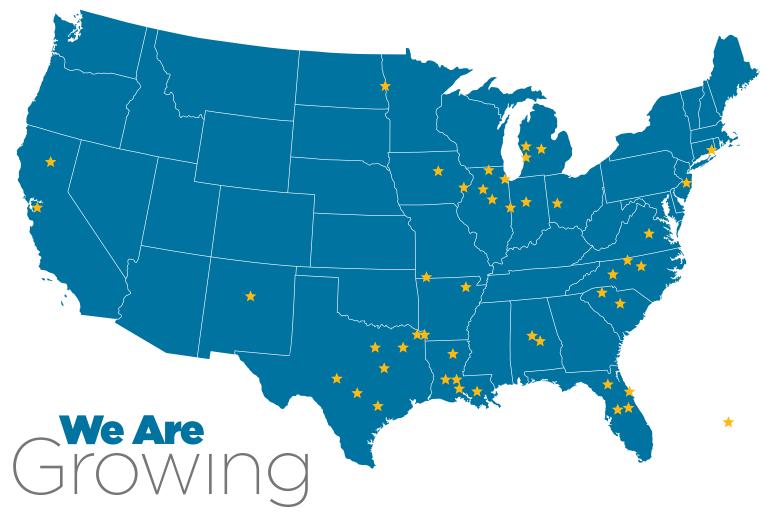

## FROM SHERYL'S MIC...

I continue to be amazed and thrilled with the way that Sheryl Underwood Radio is growing more and more each day.

Since the last issue, we've grown to 59 Sheryl Underwood Radio Affiliate Stations! Let's celebrate together and set more plates at the table!

## From Rob's Desk...

Since our last Sheryl Underwood Radio has in Fargo, ND and an inspiring grown by 20 new stations testimony from our affiliate nationally. Sheryl Underwood KOCZ-LPFM in Opelousas, LA. Radio continues to experience amazing growth, and will throughout the remainder of this year. All of this can be attributed to the worldwide name recognition of Sheryl Underwood.

Public Service Announcements may be submitted as Preproduced 30-second Spots or as Live Read Scripts for the SUR crew to read on air.

PSA's aired on Sheryl Underwood Radio will reach over 4.2 million listeners across the country, on 59 Sheryl Underwood Radio affiliate stations.